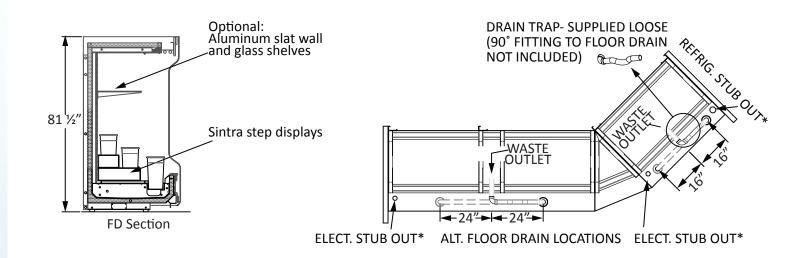

## Floraline Floralwall SP8' / 45 - FD4'

Have it all in one refrigerated fixture! This case has multiple merchandising areas, self-watering vases for cut flowers and a stepped display area for rose buckets, arrangements and bouquets.

**Capacity**: 66 watering vases, plus a stepped area for arrangements or rose buckets.