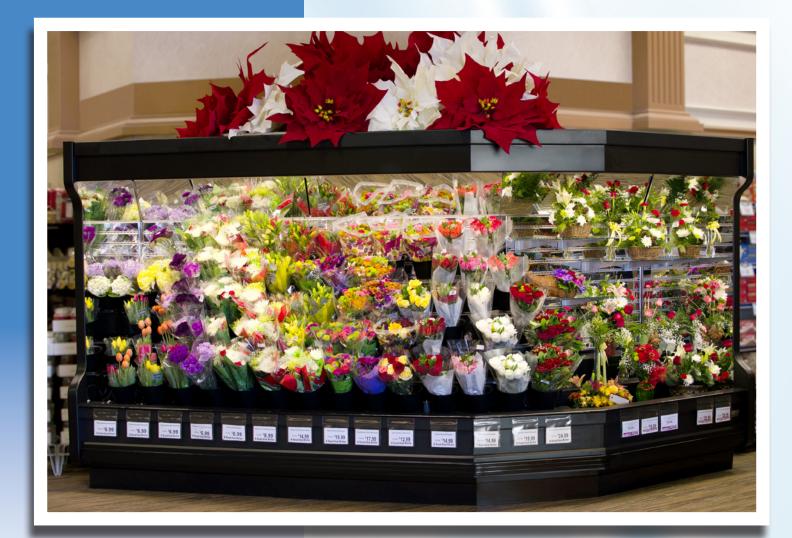

## Floraline Floralwall SP8' / 45 - FD4'

Have it all in one refrigerated fixture! This case has multiple merchandising areas, self-watering vases for cut flowers and a stepped display area for rose buckets, arrangements and bouquets.

**Capacity**: 66 watering vases, plus a stepped area for arrangements or rose buckets.

## Features:

- •Self-watering Automatic drain and fill cycle using our proprietary electronics.
- •Automatic water level sensor always have vases full of fresh water.
- •Soft Air Flow Environment evenly distributed floral envelop, sealed with our air curtain to simulate a closed door case.
- •Consistent 36° F. air temperature.
- •High Humidity 65% to 80%.
- •15° forward lean, locking vase collars ensures your bouquets are displayed properly.
- •Polyurethane foamed in place insulation.
- •Your choice of laminate and trim packages to match any color palette.