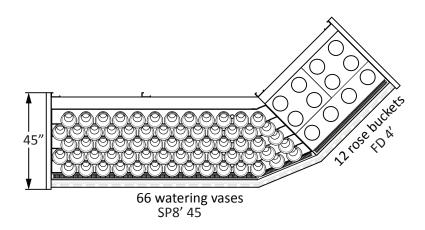

## Floraline Floralwall SP8' / 45 - FD4'

Have it all in one refrigerated fixture! This case has multiple merchandising areas, self-watering vases for cut flowers and a stepped display area for rose buckets, arrangements and bouquets.

**Capacity**: 66 watering vases, plus a stepped area for arrangements or rose buckets.