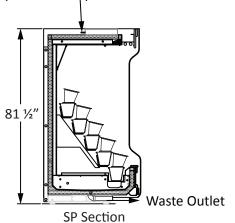

## Floraline Floralwall SP8' / 45 - FD4'

Have it all in one refrigerated fixture! This case has multiple merchandising areas, self-watering vases for cut flowers and a stepped display area for rose buckets, arrangements and bouquets.

**Capacity**: 66 watering vases, plus a stepped area for arrangements or rose buckets.